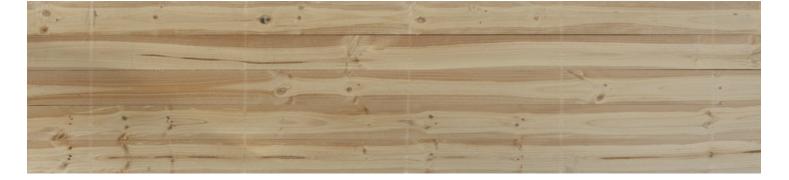

### SCOL SMALL KNOT CUT OF LOG

### **Applications:**

- Furniture and components
- Glue-edged panels
- Joinery and interiors
- Permanent framing

Maximum Size: Width 125mm / Thickness 30mm Larger sizes on request.

Cut from 20cm-29cm (small) logs. For visual use of knots – knot size  $\leq \frac{1}{2}$  face of board.