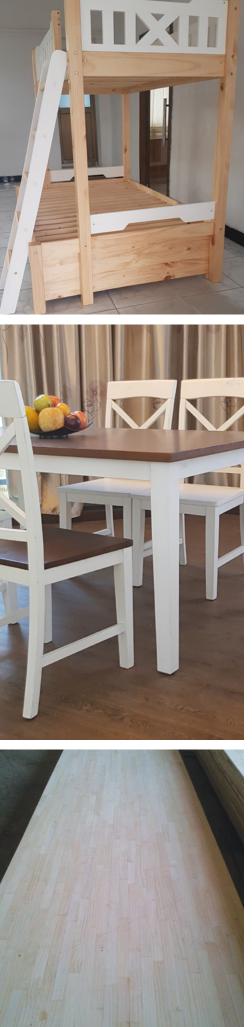

### **Applications:**

- Furniture and components
- Glue-edged panels
- Joinery and interiors
- Children's toys

**Size:** ≤ 175mm (w)

Cut from 30cm+ logs.

| No 1 Cuttings: Each piece yields 70% or better in clear cuttings of 1000mm or longer with 2 faces and edges defect free | 5% - 10%  |
|-------------------------------------------------------------------------------------------------------------------------|-----------|
| No 2 Cuttings: Each piece yields 60% or better in clear cuttings of 600mm or longer with 2 faces and edges defect free  | 20% - 30% |
| No 3 Cuttings: Each piece yields 60% or better in clear cuttings of 300mm and longer with 2 faces and edges defect free | 55% - 65% |

### **Applications:**

- Engineered wood
- Furniture and components
- Profiles
- Children's toys

\* No 2 Cuttings: Each piece yields 60% or better in clear cuttings of 600mm or longer with 2 faces and edges defect free. No 3 Cuttings: Each piece yields 60% or better in clear cuttings of 300mm and longer with 2 faces and edges defect free.

### **Applications:**

- Furniture and components
- Glue-edged panels
- Joinery and interiors
- Permanent framing

Maximum Size: Width 125mm / Thickness 30mm Larger sizes on request.

Cut from 20cm-29cm (small) logs. For visual use of knots – knot size  $\leq \frac{1}{2}$  face of board.