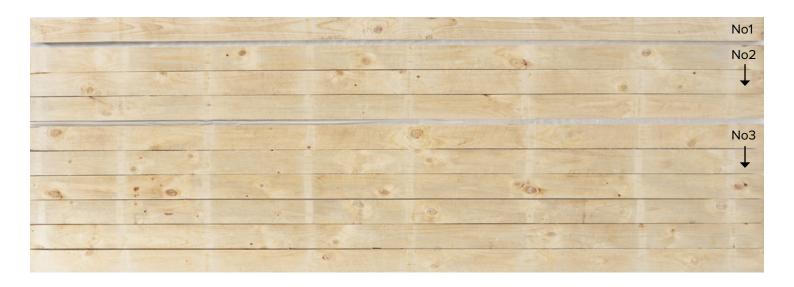

### **Applications:**

- Furniture and components
- Glue-edged panels
- Joinery and interiors
- Children's toys

**Size:** ≤ 175mm (w)

Cut from 30cm+ logs.

| No 1 Cuttings: Each piece yields 70% or better in clear cuttings of 1000mm or longer with 2 faces and edges defect free | 5% - 10%  |
|-------------------------------------------------------------------------------------------------------------------------|-----------|
| No 2 Cuttings: Each piece yields 60% or better in clear cuttings of 600mm or longer with 2 faces and edges defect free  | 20% - 30% |
| No 3 Cuttings: Each piece yields 60% or better in clear cuttings of 300mm and longer with 2 faces and edges defect free | 55% - 65% |