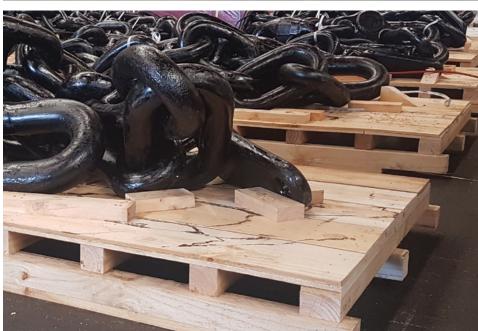

### **Applications:**

- > Temporary construction
- Packaging (pallets, boxes, cable drums)
- Shoring
- Heavy industrial cartage
- Concrete formwork
- > Ceiling battens

The mark of responsible forestry FSC<sup>--</sup> C028847