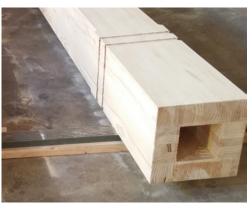

## **PFCOL** PITH-FREE CUT OF LOG

PFCOL is a mixture of No2 and No3 Cuts\*.

### **Applications:**

- Engineered wood
- Furniture and components
- Profiles
- Children's toys

\* No 2 Cuttings: Each piece yields 60% or better in clear cuttings of 600mm or longer with 2 faces and edges defect free. No 3 Cuttings: Each piece yields 60% or better in clear cuttings of 300mm and longer with 2 faces and edges defect free.