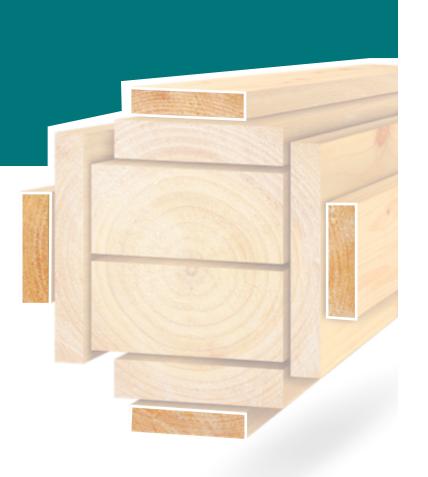

### **Applications:**

- Furniture and components
- Glue-edged panels
- Joinery and interiors
- Children's toys

**Size:** ≤ 175mm (w)

Cut from 30cm+ logs.

| No 1 Cuttings: Each piece yields 70% or better in clear cuttings of 1000mm or longer with 2 faces and edges defect free | 5% - 10%  |
|-------------------------------------------------------------------------------------------------------------------------|-----------|
| No 2 Cuttings: Each piece yields 60% or better in clear cuttings of 600mm or longer with 2 faces and edges defect free  | 20% - 30% |
| No 3 Cuttings: Each piece yields 60% or better in clear cuttings of 300mm and longer with 2 faces and edges defect free | 55% - 65% |