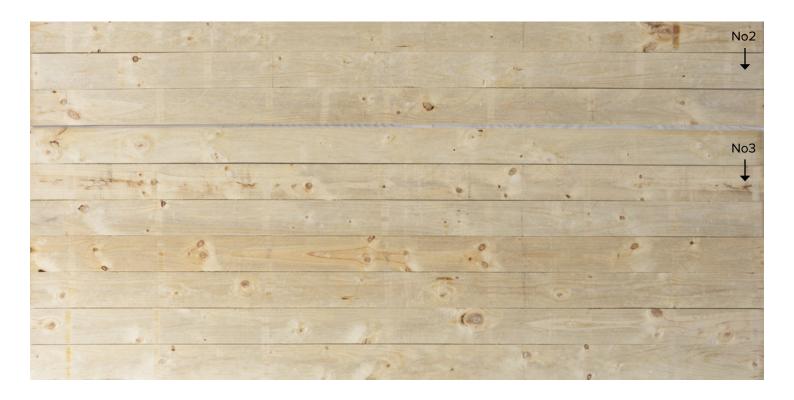

## **PFCOL** PITH-FREE CUT OF LOG

PFCOL is a mixture of No2 and No3 Cuts\*.

### **Applications:**

- Engineered wood
- Furniture and components
- Profiles
- Children's toys

\* No 2 Cuttings: Each piece yields 60% or better in clear cuttings of 600mm or longer with 2 faces and edges defect free. No 3 Cuttings: Each piece yields 60% or better in clear cuttings of 300mm and longer with 2 faces and edges defect free.