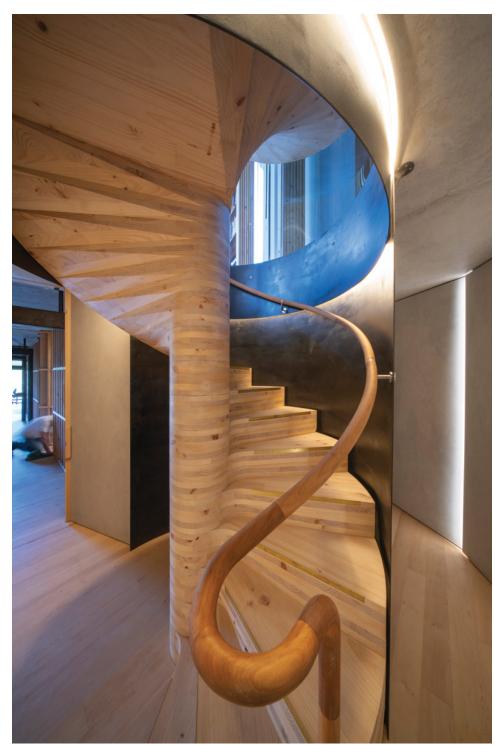

### **Applications:**

- Furniture and components
- Glue-edged panels
- Joinery and interiors
- Children's toys

**Size:** ≤ 175mm (w)

Cut from 30cm+ logs.

| No 1 Cuttings: Each piece yields 70% or better in clear cuttings of 1000mm or longer with 2 faces and edges defect free | 5% - 10%  |
|-------------------------------------------------------------------------------------------------------------------------|-----------|
| No 2 Cuttings: Each piece yields 60% or better in clear cuttings of 600mm or longer with 2 faces and edges defect free  | 20% - 30% |
| No 3 Cuttings: Each piece yields 60% or better in clear cuttings of 300mm and longer with 2 faces and edges defect free | 55% - 65% |

### **Applications:**

- Engineered wood
- Furniture and components
- Profiles
- Children's toys

\* No 2 Cuttings: Each piece yields 60% or better in clear cuttings of 600mm or longer with 2 faces and edges defect free. No 3 Cuttings: Each piece yields 60% or better in clear cuttings of 300mm and longer with 2 faces and edges defect free.

### **Applications:**

- Furniture and components
- Glue-edged panels
- Joinery and interiors
- Permanent framing

Maximum Size: Width 125mm / Thickness 30mm Larger sizes on request.

Cut from 20cm-29cm (small) logs. For visual use of knots – knot size  $\leq \frac{1}{2}$  face of board.