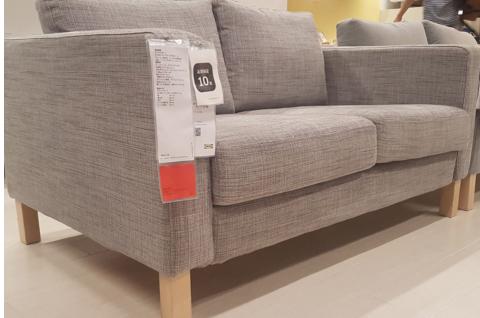

### **Applications:**

- Furniture and components
- Glue-edged panels
- Joinery and interiors
- Children's toys

**Size:** ≤ 175mm (w)

Cut from 30cm+ logs.

| No 1 Cuttings: Each piece yields 70% or better in clear cuttings of 1000mm or longer with 2 faces and edges defect free | 5% - 10%  |
|-------------------------------------------------------------------------------------------------------------------------|-----------|
| No 2 Cuttings: Each piece yields 60% or better in clear cuttings of 600mm or longer with 2 faces and edges defect free  | 20% - 30% |
| No 3 Cuttings: Each piece yields 60% or better in clear cuttings of 300mm and longer with 2 faces and edges defect free | 55% - 65% |

### **Applications:**

- Engineered wood
- Furniture and components
- Profiles
- Children's toys

\* No 2 Cuttings: Each piece yields 60% or better in clear cuttings of 600mm or longer with 2 faces and edges defect free. No 3 Cuttings: Each piece yields 60% or better in clear cuttings of 300mm and longer with 2 faces and edges defect free.

### **Applications:**

- Furniture and components
- Glue-edged panels
- Joinery and interiors
- Permanent framing

Maximum Size: Width 125mm / Thickness 30mm Larger sizes on request.

Cut from 20cm-29cm (small) logs. For visual use of knots – knot size  $\leq \frac{1}{2}$  face of board.