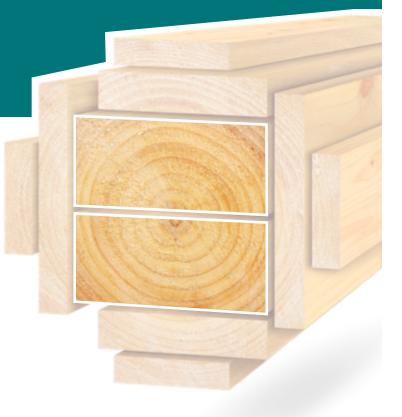

### **Applications:**

- Furniture and components
- Glue-edged panels
- Joinery and interiors
- Children's toys

**Size:** ≤ 175mm (w)

Cut from 30cm+ logs.

| No 1 Cuttings: Each piece yields 70% or better in clear cuttings of 1000mm or longer with 2 faces and edges defect free | 5% - 10%  |
|-------------------------------------------------------------------------------------------------------------------------|-----------|
| No 2 Cuttings: Each piece yields 60% or better in clear cuttings of 600mm or longer with 2 faces and edges defect free  | 20% - 30% |
| No 3 Cuttings: Each piece yields 60% or better in clear cuttings of 300mm and longer with 2 faces and edges defect free | 55% - 65% |